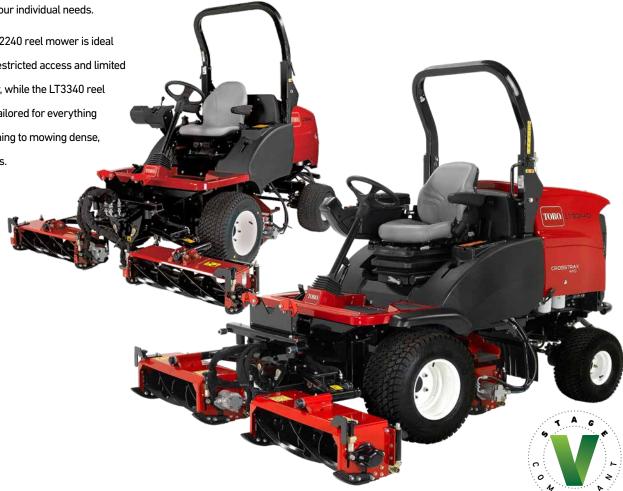

# FROM HEAVY-DUTY MUNICIPAL MOWING TO FINE TURF, THESE MOWERS DELIVER THE QUALITY AND PERFORMANCE YOU DEMAND.

Select your model and choose from a range of cutter units and accessories to fine-tune your equipment for your individual needs.

### Power & Durability

- Powerful 18.5kW (24.8hp) Kubota® D1105 3-Cylinder diesel engine or 27.5 kW (37 HP) Yanmar 3TNV88C 3-Cylinder diesel engine. EPA Tier 4 Final/Stage V engine
- Mk.3 cutting unit designed with increased number of blade/bedknife contact points promotes even reel wear and superior impact resistance, suited for everything from fine-turf applications to densely packed, overgrown municipal grass

#### **Productivity**

- CrossTrax® 4WD hydraulic closed loop transmission system, provides 4-wheel drive by diagonally linking each front wheel to the opposing rear wheel.
- Ground speed of up to 22km/h (14mph) LT2240 and 25km/h (15.5mph) LT3340
- 12 80mm (1/2" 3 1/8") height of cut

#### Versatility

- LT3340: Optional safety cab includes airconditioning + heater.
- Comfortable operator platform
- Interchangeable cutter units between all three positions, increasing flexibility and managing wear